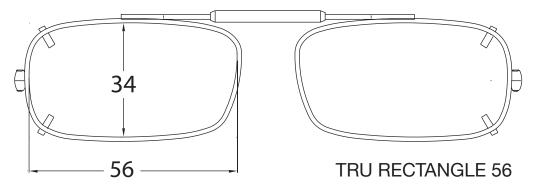

## PLACE YOUR OPTICAL FRAME OVER CLIP IMAGES TO DETERMINE CLIP SHAPE AND SIZE

You can also measure your frame in mm and compare to measurements on clip images above

0 | 20 | 40 | 60 | 80 | 100 | **Measurements shown in mm** 

# PRINT THIS PAGE AT 100% RESOLUTION BEFORE USING

## PLACE A PENNY OVER PENNY IMAGE TO ENSURE PROPER SIZING

PLACE YOUR OPTICAL FRAME OVER CLIP IMAGES TO DETERMINE CLIP SHAPE AND SIZE

You can also measure your frame in mm and compare to measurements on clip images above

Measurements shown in mm