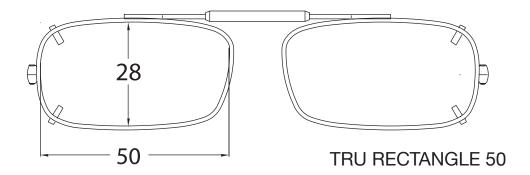

## PLACE YOUR OPTICAL FRAME OVER CLIP IMAGES TO DETERMINE CLIP SHAPE AND SIZE

You can also measure your frame in mm and compare to measurements on clip images above

0 | 20 | 40 | 60 | 80 | 100 | **Measurements shown in mm** 

Measurements shown in mm