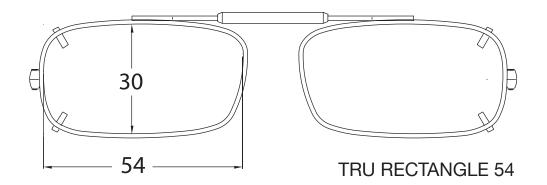

## PLACE YOUR OPTICAL FRAME OVER CLIP IMAGES TO DETERMINE CLIP SHAPE AND SIZE

You can also measure your frame in mm and compare to measurements on clip images above

0 | 20 | 40 | 60 | 80 | 100 | **Measurements shown in mm** 

# PRINT THIS PAGE AT 100% RESOLUTION BEFORE USING

## PLACE A PENNY OVER PENNY IMAGE TO ENSURE PROPER SIZING

PLACE YOUR OPTICAL FRAME OVER CLIP IMAGES TO DETERMINE CLIP SHAPE AND SIZE

You can also measure your frame in mm and compare to measurements on clip images above

Measurements shown in mm