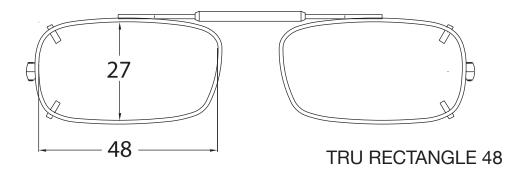

## PLACE YOUR OPTICAL FRAME OVER CLIP IMAGES TO DETERMINE CLIP SHAPE AND SIZE

You can also measure your frame in mm and compare to measurements on clip images above

0 | 20 | 40 | 60 | 80 | 100 | **Measurements shown in mm** 

Measurements shown in mm