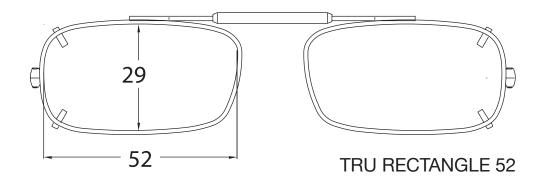

## PLACE YOUR OPTICAL FRAME OVER CLIP IMAGES TO DETERMINE CLIP SHAPE AND SIZE

You can also measure your frame in mm and compare to measurements on clip images above

0 | 20 | 40 | 60 | 80 | 100 | **Measurements shown in mm** 

Measurements shown in mm